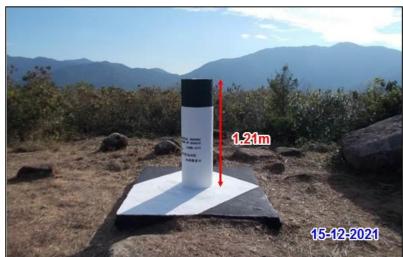

## STATION PHOTO

| 644 | 67° 52' 24"  |
|-----|--------------|
| 63  | 111° 28' 14" |
| 639 | 129° 02' 14" |

REMARKS:

Date: 31/12/2021

Date of Construction: May 1976

Type of Mark:
Type A Beacon

Drive along an access road from Pak Tam Road to Tai Tan. After passing through a bridge, then walk along a footpath by the sea and then turn left uphill to the Trig. as shown on the location map.