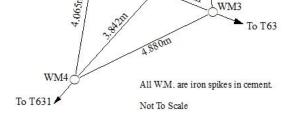

## TRIGONOMETRICAL STATION SUMMARY

*STATION NO.*: **641** (*FORMER NO.*: **D556** ) *SURVEY SHEET NO.*: **8-NE-6C** 

TRIG. NAME: SZE TEI LOCALITY: TAI TAN

## STATION PHOTO



## To T514 WM1 22/1/10 WM2



## LOCATION MAP (Scale 1:10000)



| GRID BEARINGS TO ADJACENT TRIGS. |              |
|----------------------------------|--------------|
| 646                              | 29° 38′ 29"  |
| 211                              | ATA TALA (II |

| 644 | 67° 52' 24"  |
|-----|--------------|
| 63  | 111° 28' 14" |
| 639 | 129° 02' 14" |

REMARKS:

Date: 31/12/2021

Date of Construction: May 1976

Type of Mark:
Type A Beacon

Drive along an access road from Pak Tam Road to Tai Tan. After passing through a bridge, then walk along a footpath by the sea and then turn left uphill to the Trig. as shown on the location map.

Prepared by: YIP P L Checked by: LAU S Y Approved by: YIU C F, LS/G(K)

Geodetic Survey Section SMO, Lands Department © Copyright Reserved