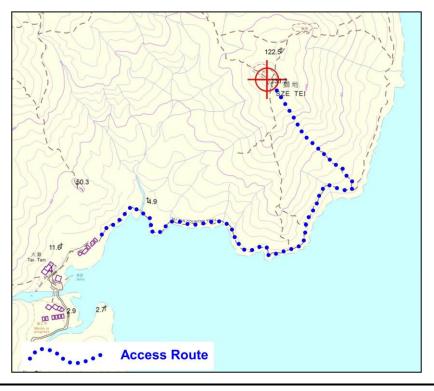

## LOCATION MAP (Scale 1:10000)

| GRID BEARINGS TO ADJACENT TRIGS. |              |
|----------------------------------|--------------|
| 646                              | 29° 38′ 29"  |
| 211                              | ATA TALA (II |

| 644 | 67° 52' 24"  |
|-----|--------------|
| 63  | 111° 28' 14" |
| 639 | 129° 02' 14" |

REMARKS:

Date: 31/12/2021

Date of Construction: May 1976

Type of Mark:
Type A Beacon

Drive along an access road from Pak Tam Road to Tai Tan. After passing through a bridge, then walk along a footpath by the sea and then turn left uphill to the Trig. as shown on the location map.