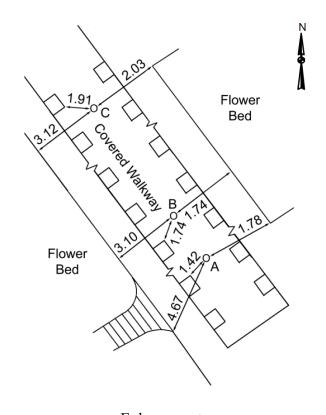

## Location Diagram:

Scale 1:5000

Enlargement (Not to scale)

### Marks Description:

A, B & C are fine cross-marks engraved on respective steel plates (50mm x 50mm each) embedded in concrete ground.