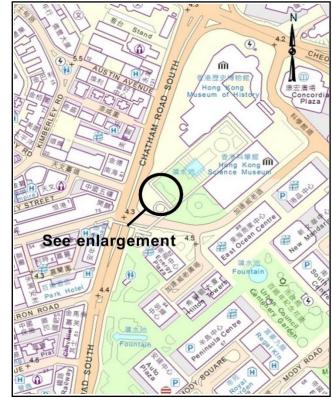

## Location Diagram:

Scale 1:5000

Enlargement (Not to scale)

#### Access Notes:

Enter the main gate of the Hong Kong Science Museum, Tsim Sha Tsui from Granville Road.