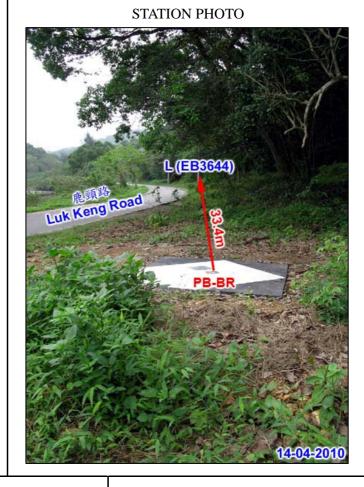

## PB-BR L(EB3643) 4.37m Luk Keng Road 14-04-2010

REMARKS :
Type of Mark :

Picket Box-BR (PB-BR)

This is a bedrock bench mark.

All measurements shown are in horizontal distance unless otherwise specified.