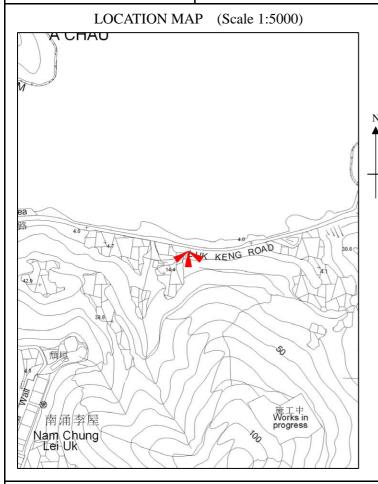

## **BENCH MARK SUMMARY**

BENCH MARK NO.: **200012** (FORMER NO.: 30962 ) CLASS: V1

Height above HKPD:

HK 1980 GRID COORDINATES (APPROX.): N = 842838 m E = 839995 m

LOCALITY: LUK KENG ROAD

SURVEY SHEET NO.: 3-NE-22B