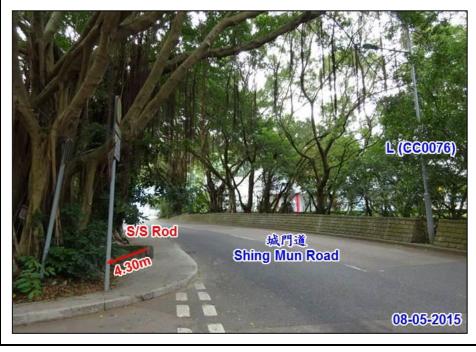

## **REMARKS**:

Type of Mark:

Steel Rod (S/S Rod)

This mark is 0.32m above ground level.

All measurements shown are in horizontal distance unless otherwise specified.

Prepared by: CHOW W M

Checked by: LAM T L