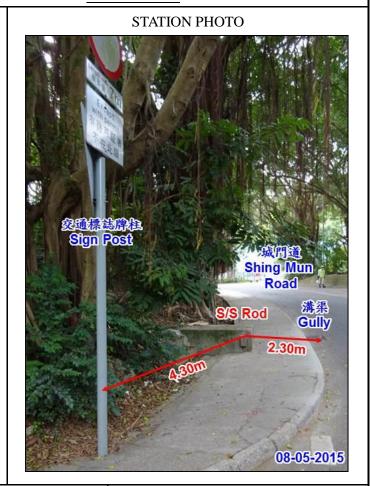

## **REMARKS**:

Type of Mark:

Steel Rod (S/S Rod)

This mark is 0.32m above ground level.

All measurements shown are in horizontal distance unless otherwise specified.

Prepared by: CHOW W M

Checked by: LAM T L