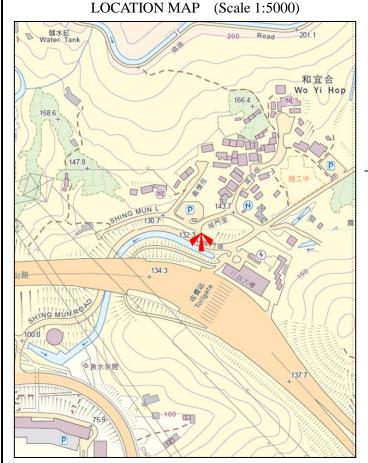

## **BENCH MARK SUMMARY**

*BENCH MARK NO.* : **221104** (FORMER NO. : CLASS: V1

Height above HKPD: **133.4535** m

(Origin: 2013 levelling results)

HK 1980 GRID COORDINATES (APPROX.): N = 826 985 m E = 832 305 m

LOCALITY: SHING MUN ROAD

SURVEY SHEET NO.: 7-SW-12D

LOCATION MAP