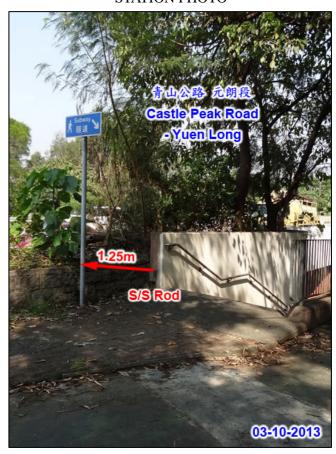

## REMARKS:

Type of Mark:

Steel Rod (S/S Rod)

This mark is 0.36m above ground level.

All measurements shown are in horizontal distance unless otherwise specified.

Prepared by: LAU C Y Checked by: LAU Y K Approved by: KWOK K H, LS/G(NT)