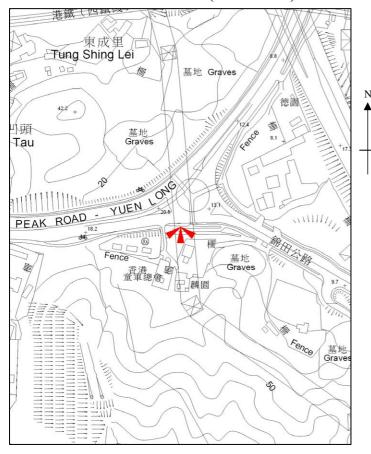

## STATION PHOTO

LOCALITY: CASTLE PEAK ROAD - YUEN LONG

SURVEY SHEET NO.: 6-NE-6C

## REMARKS:

Type of Mark:

Steel Rod (S/S Rod)

This mark is 0.36m above ground level.

All measurements shown are in horizontal distance unless otherwise specified.

Prepared by: LAU C Y Checked by: LAU Y K Approved by: KWOK K H, LS/G(NT)