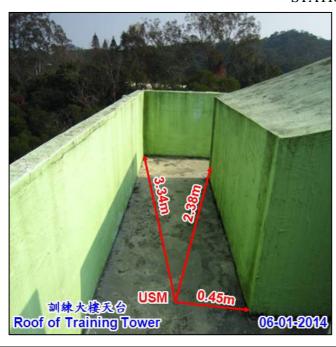

## STATION PHOTO

## **REMARKS:**

Type of Mark:

Urban Survey Mark (USM)

Request permission from Sai Kung Fire Station. Walk up to the roof of training tower.

All measurements shown are in horizontal distance unless otherwise specified.