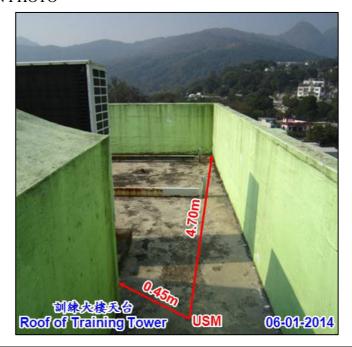

## STATION PHOTO

## **REMARKS:**

Type of Mark:

Urban Survey Mark (USM)

Request permission from Sai Kung Fire Station. Walk up to the roof of training tower.

All measurements shown are in horizontal distance unless otherwise specified.