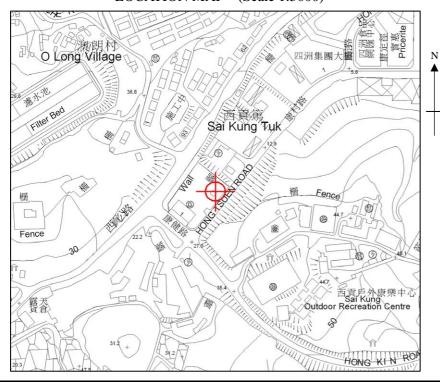

Н3 |
|-----------------|------------------------------------------------|--------|---------------------------------------------------|------------|----|
|                 | Ht =                                           | 54.9   | m above HKPD and measured to the top of mark,     | Class:     | V6 |
| WGS 84<br>DATUM | <b>GEOGRAPHICAL COORDINATES:</b> Lat =         |        | N, Long =                                         | E, Class : |    |
|                 | Ht =                                           |        | m above Ellipsoid and measured to the top of mark | c, Class:  |    |
|                 | Reference Frame =                              |        |                                                   |            |    |

## STATION PHOTO





## LOCATION MAP (Scale 1:5000)



Prepared by : YIU C F

## **REMARKS:**

Type of Mark:

Urban Survey Mark (USM)

Request permission from Sai Kung Fire Station. Walk up to the roof of training tower.

All measurements shown are in horizontal distance unless otherwise specified.

Checked by: KWOK W L Approved by: CHAN C H, LS/G(K)

Date: 30/01/2014

Geodetic Survey Section SMO, Lands Department © Copyright Reserved